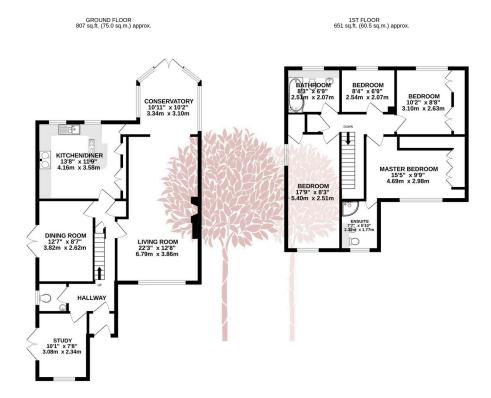

## **Downs Road, Dundry**

A delightfully positioned detached family home occupying a lovely discrete position in the middle of the popular village of Dundry. The property has been extended several times over the past 40 years to create what is now a sizeable and versatile family home offering four bedrooms, three reception rooms, kitchen/breakfast room, two bathrooms, cloakroom and a conservatory. There is a pretty south/westerly facing garden and double garage.

## **Key Features**

- Superb four bedroom detached family home
- Double garage and ample off street parting
- Three reception rooms including dual aspect living room, dining room, study plus conservatory
- Beautifully appointed kitchen with four oven AGA
- · EPC rating F

- Lovely peaceful position in the heart of the village
- Delightful south facing garden, with gardens to two further aspects
- Four bedrooms (master en-suite) plus family bathroom
- Close to amazing countryside walks, village amenities and primary school
- · Council tax band F

Whitst every attempts has been made to exams the accuracy of the flooplan contained here, measurements of doors, windows, rooms and any other terms are approximate and no responsibility is taken for any error, omission or mis-solement. This plan is of institutive purposes only and should be used as such by any prospective purchaser. The service, the contractive of the